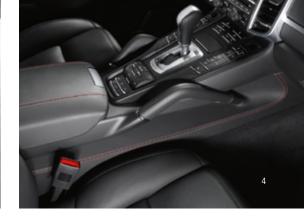

Of course, a personal touch can become even more personal

Interior trim package with contrasting leather, armrests (order no. AXJ)
Interior trim package with contrasting leather, seat centres (order no. AXK)

The two interior trim packages with contrasting leather to customise the armrests and seat centres help not only to create stylish accents, but also clearly emphasise what makes your Cayenne special – the details. You have a choice of all standard and natural leather colours, and eight specially selected individual colours (p. 10). The packages are available individually and in combination, and of course you can add contrasting leather trim to other parts of your Cayenne, such as the sun visors for example (p. 12).

All of which makes your Cayenne something special – just like you.

 Interior trim package with contrasting leather, armrests, in Mahogany
 Interior trim package with contrasting leather, seat centres, in Mahogany
 Interior trim package with contrasting leather, armrests and interior trim package with contrasting leather, seat centres, in Mahogany