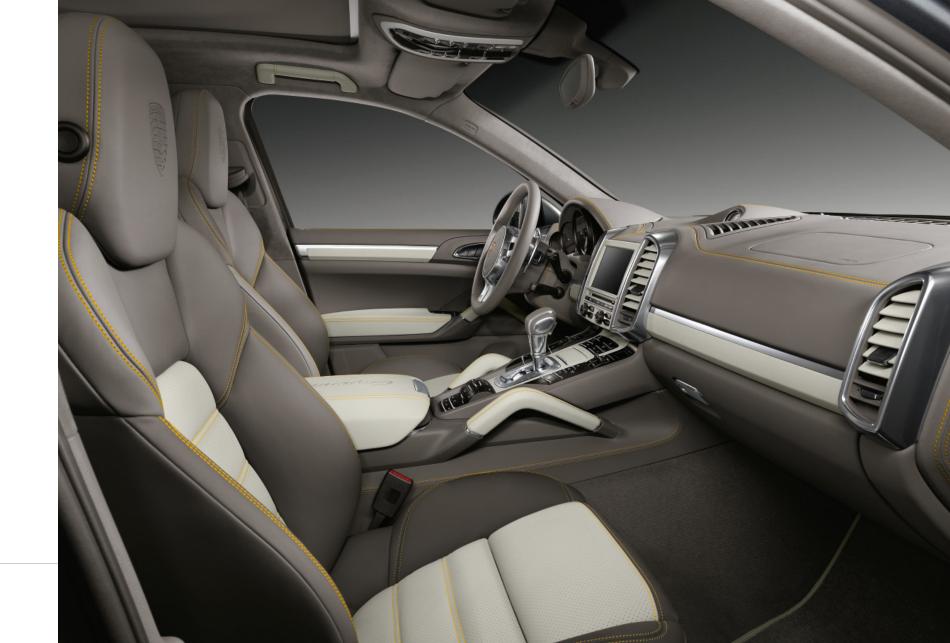

The two interior trim packages with contrasting leather to customise the armrests and seat centres help not only to create stylish accents, but also clearly emphasise what makes your Cayenne special – the details. You have a choice of all standard and natural leather colours, and eight specially selected individual colours (p. 10). The packages are available individually and in combination, and of course you can add contrasting leather trim to other parts of your Cayenne, such as the sun visors for example (p. 12).

All of which makes your Cayenne something special – just like you.

 Interior trim package with contrasting leather, armrests, in Mahogany
 Interior trim package with contrasting leather, seat centres, in Mahogany
 Interior trim package with contrasting leather, armrests and interior trim package with contrasting leather, seat centres, in Mahogany

Whichever colour you choose, the impression it makes will last. With decorative stitching around the door handles, seats, centre console, armrests or switch panel – detailed craftsmanship for your personal touch. Achieved together with Porsche Exclusive, using the two interior packages with contrasting decorative stitching. They are available as a basic package and a seat trim package, individually or combined.

The result is a Cayenne which carries your personal signature throughout. In a choice of all standard and natural leather colours as well as eight additional selected individual colours (p. 11).

Interior trim package with contrasting decorative stitching, seats, in Guards Red
 4 Interior trim package with contrasting decorative stitching, basic, in Guards Red
 Interior trim package with contrasting decorative stitching, basic and interior trim
 package with contrasting decorative stitching, seats, in Guards Red