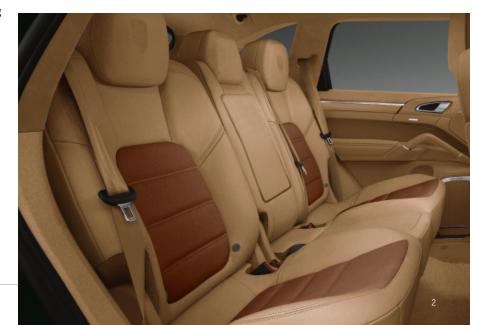

Whichever colour you choose, the impression it makes will last. With decorative stitching around the door handles, seats, centre console, armrests or switch panel – detailed craftsmanship for your personal touch. Achieved together with Porsche Exclusive, using the two interior packages with contrasting decorative stitching. They are available as a basic package and a seat trim package, individually or combined.

The result is a Cayenne which carries your personal signature throughout. In a choice of all standard and natural leather colours as well as eight additional selected individual colours (p. 11).

Interior trim package with contrasting decorative stitching, seats, in Guards Red
 4 Interior trim package with contrasting decorative stitching, basic, in Guards Red
 Interior trim package with contrasting decorative stitching, basic and interior trim
 package with contrasting decorative stitching, seats, in Guards Red

To match the interior trim package with contrasting decorative stitching, you can choose to decorate further elements with contrasting decorative stitching, such as the steering wheel or grab rails in your Cayenne (p. 12).