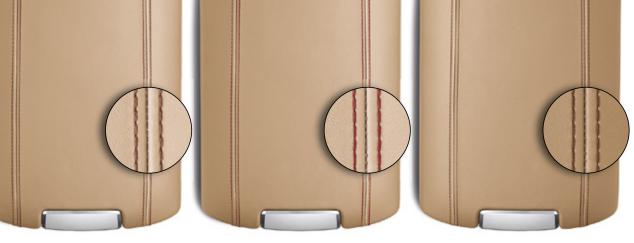

Since 1948, we've enchanted our customers with extraordinary vehicles because we think outside the box. A good example of this is the range of leather and decorative stitching in the interior packages presented in this brochure. Naturally, you can order these for your Cayenne not only in standard and natural leather colours, but also in the eight specially selected individual colours shown here.

Steel Grey

Chestnut Brown

Guards Red

Giotto Grey

Speed Yellow

Individual decorative stitching colours.

Steel Grey

Guards Red

Chestnut Brown

Flamenco Red

Mahogany

Giotto Grey

Speed Yellow

Havana

Driving pleasure and individuality. With Porsche, both are almost limitless.

Further options with contrasting leather and decorative stitching colours.