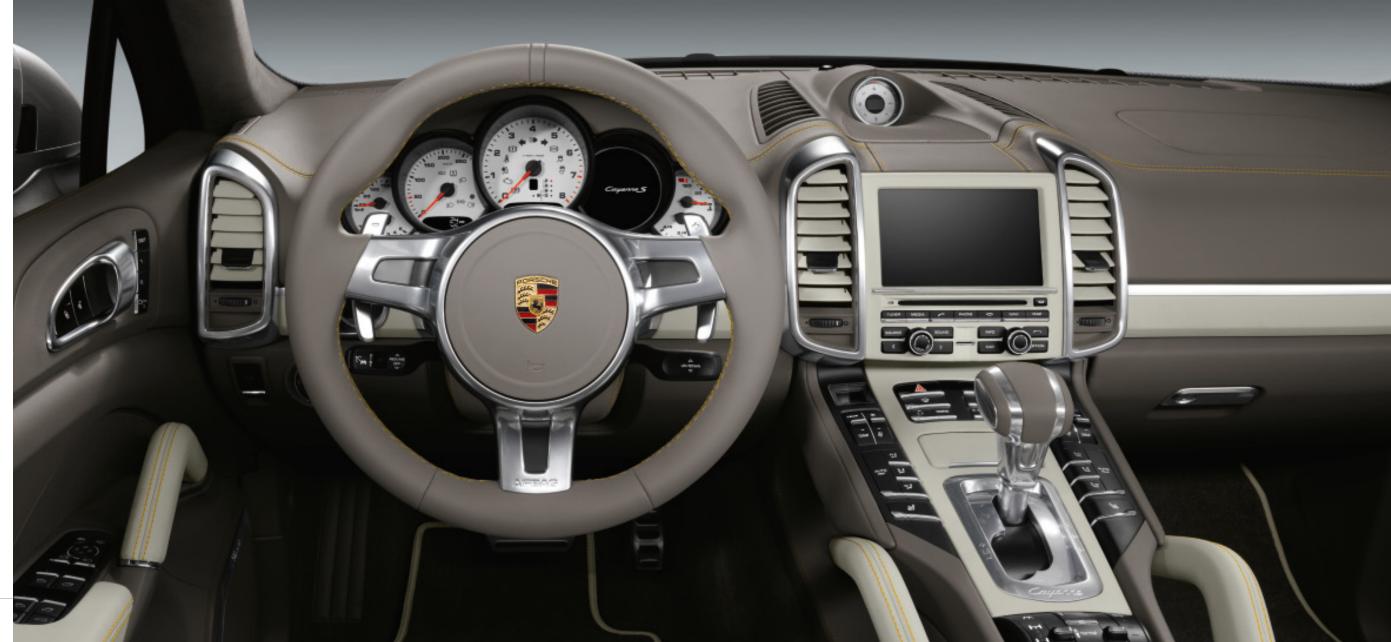

Interior trim package with contrasting leather, armrests and seat centres; interior trim package with contrasting decorative stitching, basic and seats; extended trim package in leather; extended trim package with switch panel in leather; air vent slats in leather; PCM surround in leather; extended trim package with grab handles in leather; rooflining grab handles in leather; sun visors in leather; personalised floor mats with leather edging

For further information on the options listed, please see the Cayenne Exclusive catalogue and Cayenne price list.

Steering wheel rim with contrasting decorative stitching

Air vent slats in leather in rear

Interior trim packages with contrasting decorative stitching and contrasting leather