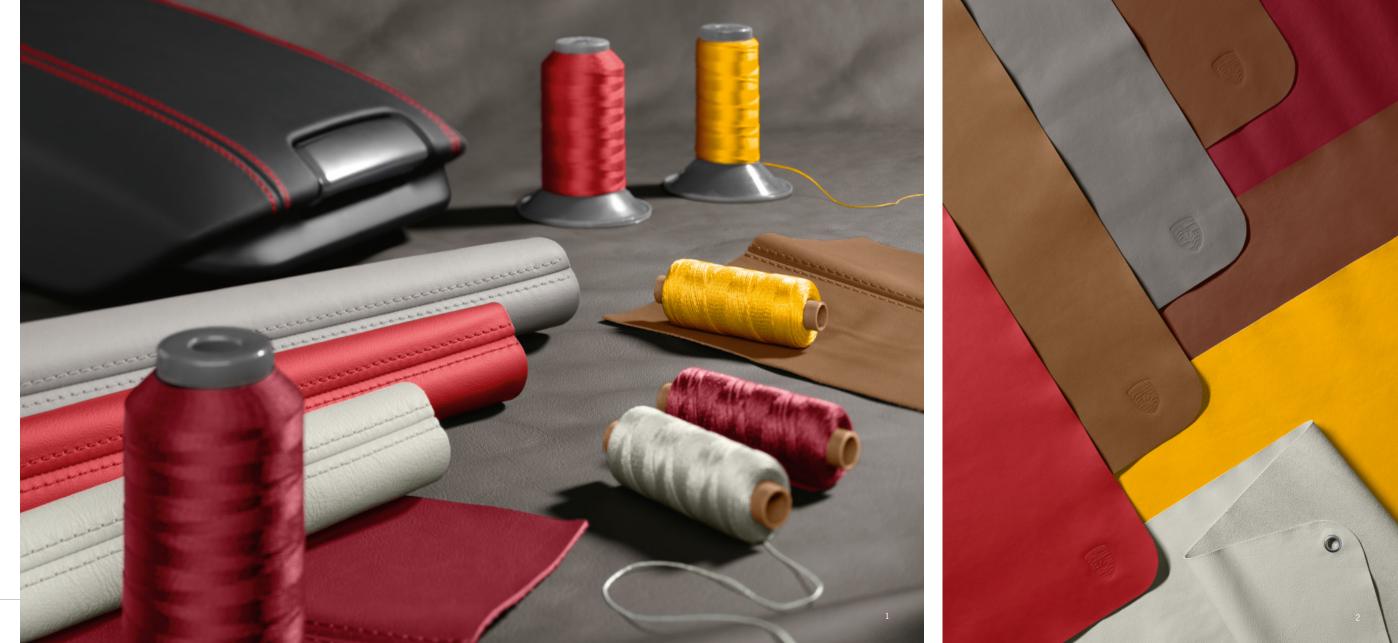

1 Material composition 2 Individual leather colours That's why we offer you a range of personalisation options for your Porsche, to finish it as you prefer. For example, with our four new interior trim packages, details of which are shown on the following pages. There is a wide selection of leather and decorative stitching colours for greater individuality. Because to stand out from the crowd, you need one thing above all: freedom of design.

Since 1948, we've enchanted our customers with extraordinary vehicles because we think outside the box. A good example of this is the range of leather and decorative stitching in the interior packages presented in this brochure. Naturally, you can order these for your Cayenne not only in standard and natural leather colours, but also in the eight specially selected individual colours shown here.

For information on standard and natural leather colours, please refer to the main Cayenne catalogue or for vehicle specification, see the Porsche Car Configurator at www.porsche.com.

Individual leather colours.

Steel Grey

Chestnut Brown

Guards Red

Giotto Grey

Speed Yellow

Individual decorative stitching colours.

Steel Grey

Guards Red

Chestnut Brown

Flamenco Red

Mahogany

Giotto Grey

Speed Yellow

Havana

Driving pleasure and individuality. With Porsche, both are almost limitless.

Further options with contrasting leather and decorative stitching colours.