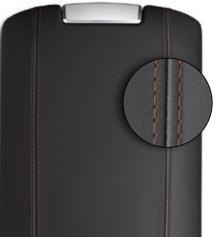

Porsche runs through you like a red thread... or one in Chestnut Brown, Speed Yellow, Steel Grey...

Interior trim package with contrasting decorative stitching, basic (order no. AXF)
 Interior trim package with contrasting decorative stitching, seats (order no. AXH)

Whichever colour you choose, the impression it makes will last. With decorative stitching around the door handles, seats, centre console, armrests or switch panel – detailed craftsmanship for your personal touch. Achieved together with Porsche Exclusive, using the two interior packages with contrasting decorative stitching. They are available as a basic package and a seat trim package, individually or combined.

The result is a Cayenne which carries your personal signature throughout. In a choice of all standard and natural leather colours as well as eight additional selected individual colours (p. 11).

Interior trim package with contrasting decorative stitching, seats, in Guards Red
 4 Interior trim package with contrasting decorative stitching, basic, in Guards Red
 Interior trim package with contrasting decorative stitching, basic and interior trim
 package with contrasting decorative stitching, seats, in Guards Red