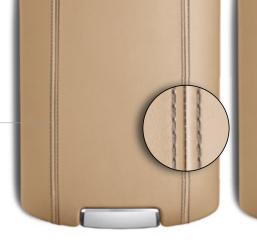

Porsche runs through you like a red thread... or one in Chestnut Brown, Speed Yellow, Steel Grey...

Interior trim package with contrasting decorative stitching, basic (order no. AXF)
 Interior trim package with contrasting decorative stitching, seats (order no. AXH)

Whichever colour you choose, the impression it makes will last. With decorative stitching around the door handles, seats, centre console, armrests or switch panel – detailed craftsmanship for your personal touch. Achieved together with Porsche Exclusive, using the two interior packages with contrasting decorative stitching. They are available as a basic package and a seat trim package, individually or combined.

The result is a Cayenne which carries your personal signature throughout. In a choice of all standard and natural leather colours as well as eight additional selected individual colours (p. 11).

Interior trim package with contrasting decorative stitching, seats, in Guards Red
 4 Interior trim package with contrasting decorative stitching, basic, in Guards Red
 Interior trim package with contrasting decorative stitching, basic and interior trim
 package with contrasting decorative stitching, seats, in Guards Red