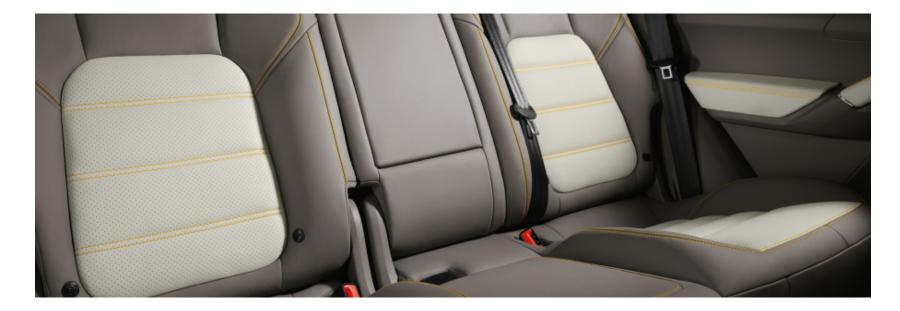

Porsche runs through you like a red thread... or one in Chestnut Brown, Speed Yellow, Steel Grey...

Interior trim package with contrasting decorative stitching, basic (order no. AXF)
 Interior trim package with contrasting decorative stitching, seats (order no. AXH)

Whichever colour you choose, the impression it makes will last. With decorative stitching around the door handles, seats, centre console, armrests or switch panel – detailed craftsmanship for your personal touch. Achieved together with Porsche Exclusive, using the two interior packages with contrasting decorative stitching. They are available as a basic package and a seat trim package, individually or combined.

The result is a Cayenne which carries your personal signature throughout. In a choice of all standard and natural leather colours as well as eight additional selected individual colours (p. 11).

Interior trim package with contrasting decorative stitching, seats, in Guards Red
 4 Interior trim package with contrasting decorative stitching, basic, in Guards Red
 Interior trim package with contrasting decorative stitching, basic and interior trim
 package with contrasting decorative stitching, seats, in Guards Red