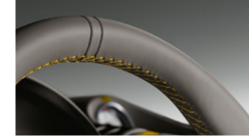

To match the interior trim package with contrasting decorative stitching, you can choose to decorate further elements with contrasting decorative stitching, such as the steering wheel or grab rails in your Cayenne (p. 12).

For further information on the options listed, please see the Cayenne Exclusive catalogue and Cayenne price list.

Steering wheel rim with contrasting decorative stitching

Air vent slats in leather in rear