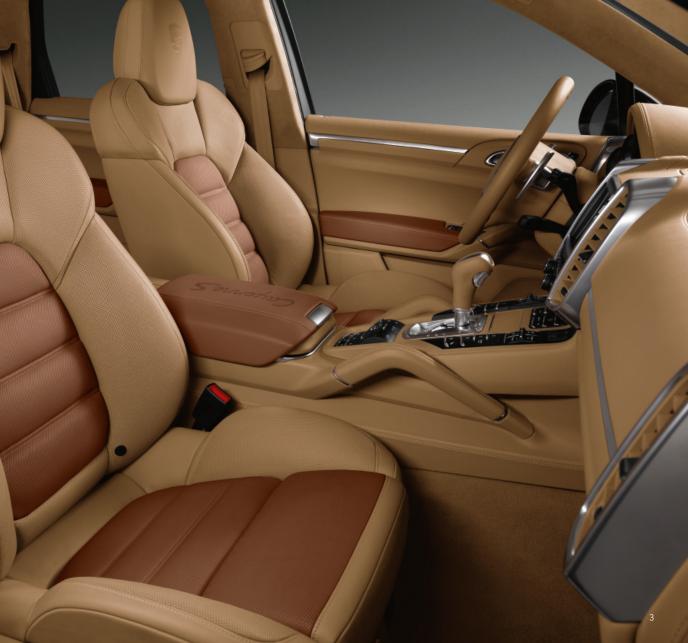

Interior trim package with contrasting leather, armrests and seat centres; interior trim package with contrasting decorative stitching, basic and seats; extended trim package in leather; extended trim package with switch panel in leather; air vent slats in leather; PCM surround in leather; extended trim package with grab handles in leather; rooflining grab handles in leather; sun visors in leather; personalised floor mats with leather edging

The complete specification of this example vehicle is shown overleaf.

## Specification of example vehicle shown on page 13

| Exclusive option                                                                                                              | l no. |
|-------------------------------------------------------------------------------------------------------------------------------|-------|
| Extended trim package with grab handles in leather. Leather: Giotto Grey/Stitching: Speed Yellow                              | ADF   |
| Sun visors in leather. Leather: Platinum Grey/Stitching: Speed Yellow                                                         | ADG   |
| Personalised floor mats with leather edging. Carpet: Platinum Grey/Leather: Giotto Grey/Stitching: Speed Yellow               | AFX   |
| Personalised reversible loadspace mat with leather edging. Carpet: Platinum Grey/Leather: Giotto Grey/Stitching: Speed Yellow | AFZ   |
| Rooflining grab handles in leather. Leather: Giotto Grey/Stitching: Speed Yellow                                              | ALH   |
| Steering column casing in leather. Leather: Platinum Grey/Stitching: Speed Yellow                                             | ALL   |
| Seat console in leather. Leather: Platinum Grey/Stitching: Speed Yellow                                                       | ALS   |
| Door handle surrounds and ashtray surround at rear in leather. Leather: Platinum Grey                                         | ALT   |
| Extended trim package in leather. Leather: Giotto Grey/Stitching: Speed Yellow                                                | APB   |
| PCM surround in leather: Leather: Giotto Grey                                                                                 | AUR   |
| Air vent slats in leather. Leather: Giotto Grey                                                                               | AVG   |
| Rear-view mirror in leather. Leather: Platinum Grey/Stitching: Speed Yellow                                                   | AVW   |
| Interior trim package with contrasting decorative stitching, basic. Decorative stitching: Speed Yellow                        | AXF   |
| Interior trim package with contrasting decorative stitching, seats. Decorative stitching: Speed Yellow                        | AXH   |
| Steering wheel rim with contrasting decorative stitching. Decorative stitching: Speed Yellow                                  | ALU   |
| Interior trim package with contrasting leather, armrests. Leather: Giotto Grey                                                | AXJ   |
| Interior trim package with contrasting leather, seat centres. Leather: Giotto Grey                                            | AXK   |
| Extended trim package with switch panel in leather. Leather: Platinum Grey/Stitching: Speed Yellow                            | AZW   |
| Porsche Rear Seat Entertainment. Decorative stitching: Speed Yellow                                                           | AEC   |
| Porsche Crest embossed on headrests (front and rear)                                                                          | 5ZF   |
| Centre console armrest with model logo                                                                                        | 6F8   |
| Tiptronic S gear selector in aluminium                                                                                        | 6Q7   |
| Personalised door sill guards in stainless steel, illuminated                                                                 | ADX   |
| Instrument dials in white                                                                                                     | 7V3   |
| Compass instrument dial in white                                                                                              | AKB   |
|                                                                                                                               |       |