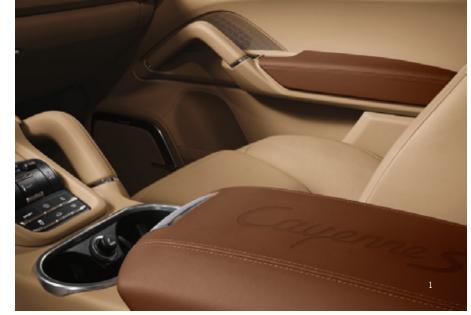

Of course, a personal touch can become even more personal

Interior trim package with contrasting leather, armrests (order no. AXJ)
Interior trim package with contrasting leather, seat centres (order no. AXK)

The two interior trim packages with contrasting leather to customise the armrests and seat centres help not only to create stylish accents, but also clearly emphasise what makes your Cayenne special – the details. You have a choice of all standard and natural leather colours, and eight specially selected individual colours (p. 10). The packages are available individually and in combination, and of course you can add contrasting leather trim to other parts of your Cayenne, such as the sun visors for example (p. 12).

All of which makes your Cayenne something special – just like you.

 Interior trim package with contrasting leather, armrests, in Mahogany
 Interior trim package with contrasting leather, seat centres, in Mahogany
 Interior trim package with contrasting leather, armrests and interior trim package with contrasting leather, seat centres, in Mahogany