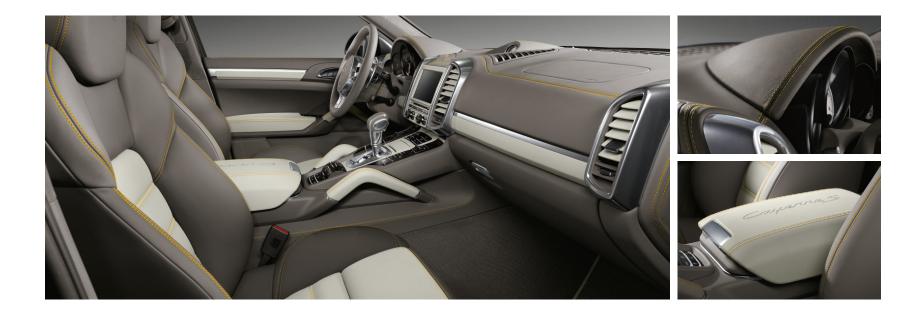

Interior trim package with contrasting leather, armrests and seat centres; interior trim package with contrasting decorative stitching, basic and seats; extended trim package in leather; extended trim package with switch panel in leather; air vent slats in leather; PCM surround in leather; extended trim package with grab handles in leather; rooflining grab handles in leather; sun visors in leather; personalised floor mats with leather edging

The complete specification of this example vehicle is shown overleaf.