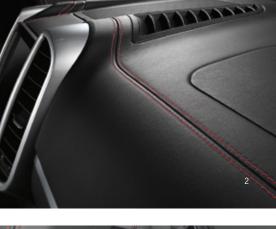

Whichever colour you choose, the impression it makes will last. With decorative stitching around the door handles, seats, centre console, armrests or switch panel – detailed craftsmanship for your personal touch. Achieved together with Porsche Exclusive, using the two interior packages with contrasting decorative stitching. They are available as a basic package and a seat trim package, individually or combined.

The result is a Cayenne which carries your personal signature throughout. In a choice of all standard and natural leather colours as well as eight additional selected individual colours (p. 11).

Interior trim package with contrasting decorative stitching, seats, in Guards Red
 4 Interior trim package with contrasting decorative stitching, basic, in Guards Red
 Interior trim package with contrasting decorative stitching, basic and interior trim
 package with contrasting decorative stitching, seats, in Guards Red