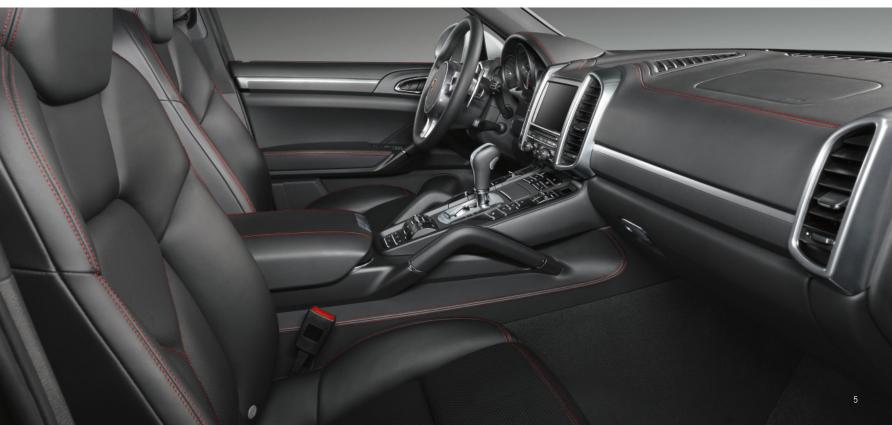

Interior trim package with contrasting leather, armrests and seat centres; interior trim package with contrasting decorative stitching, basic and seats; extended trim package in leather; extended trim package with switch panel in leather; air vent slats in leather; PCM surround in leather; extended trim package with grab handles in leather; rooflining grab handles in leather; sun visors in leather; personalised floor mats with leather edging

The complete specification of this example vehicle is shown overleaf.