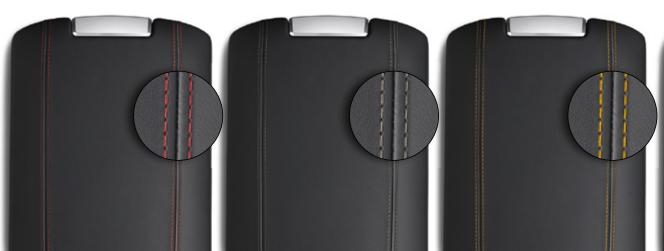

Since 1948, we've enchanted our customers with extraordinary vehicles because we think outside the box. A good example of this is the range of leather and decorative stitching in the interior packages presented in this brochure. Naturally, you can order these for your Cayenne not only in standard and natural leather colours, but also in the eight specially selected individual colours shown here.

Steel Grey

Chestnut Brown

Guards Red

Giotto Grey

Speed Yellow

Individual decorative stitching colours.

Steel Grey

Guards Red

Chestnut Brown

Flamenco Red

Mahogany

Giotto Grey

Speed Yellow

Havana

Driving pleasure and individuality. With Porsche, both are almost limitless.

Further options with contrasting leather and decorative stitching colours.