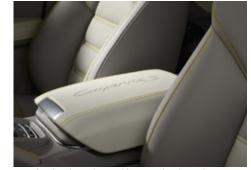

Of course, a personal touch can become even more personal

Interior trim package with contrasting leather, armrests (order no. AXJ)
Interior trim package with contrasting leather, seat centres (order no. AXK)

The two interior trim packages with contrasting leather to customise the armrests and seat centres help not only to create stylish accents, but also clearly emphasise what makes your Cayenne special – the details. You have a choice of all standard and natural leather colours, and eight specially selected individual colours (p. 10). The packages are available individually and in combination, and of course you can add contrasting leather trim to other parts of your Cayenne, such as the sun visors for example (p. 12).

All of which makes your Cayenne something special – just like you.

 Interior trim package with contrasting leather, armrests, in Mahogany
 Interior trim package with contrasting leather, seat centres, in Mahogany
 Interior trim package with contrasting leather, armrests and interior trim package with contrasting leather, seat centres, in Mahogany