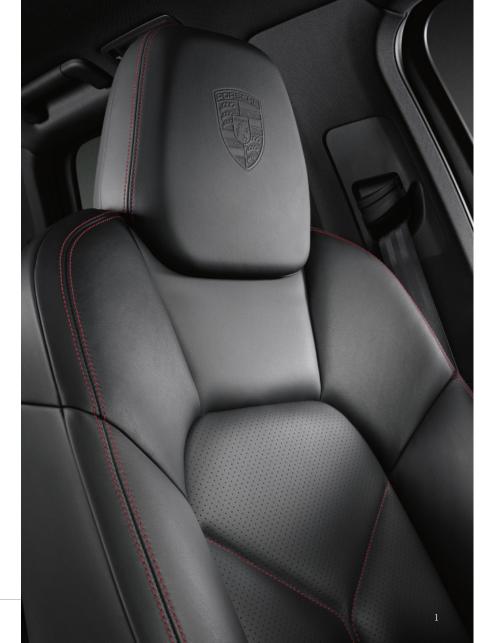

The two interior trim packages with contrasting leather to customise the armrests and seat centres help not only to create stylish accents, but also clearly emphasise what makes your Cayenne special – the details. You have a choice of all standard and natural leather colours, and eight specially selected individual colours (p. 10). The packages are available individually and in combination, and of course you can add contrasting leather trim to other parts of your Cayenne, such as the sun visors for example (p. 12).

All of which makes your Cayenne something special – just like you.

 Interior trim package with contrasting leather, armrests, in Mahogany
 Interior trim package with contrasting leather, seat centres, in Mahogany
 Interior trim package with contrasting leather, armrests and interior trim package with contrasting leather, seat centres, in Mahogany